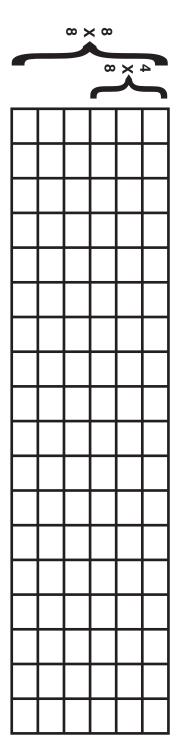

There will be two Brick Sizes available: You can order a 4" x 8" brick with up to 3 lines of engraving and up to 16 characters per line for only \$125.00.

If you prefer, a larger 8" x 8" brick with up to 6 lines of engraving and up to 16 characters per line, for only \$250.00

You can order a 4" x 8" brick with up to 3 lines of engraving and up to 18 characters per line for only

\$ 125

You can order a 8" x 8" brick with up to 6 lines of engraving and up to 18 characters per line for only

\$ 250